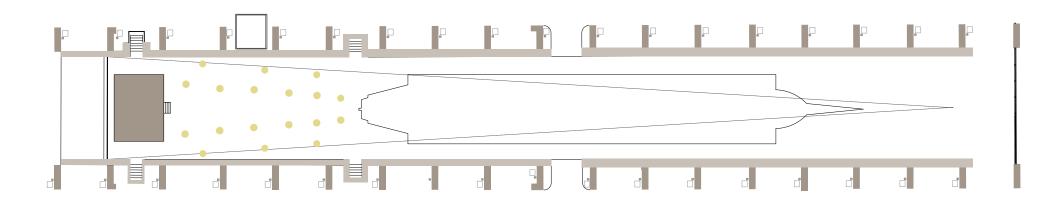

#### 1\_MSala Gran

This recently-restored, 1,700 m<sup>2</sup> hall is 300 years old, and with its columns rising up to support the roof, is one of the most characteristic and spectacular spaces in the Royal Dockyards.

Floor area: 1.700 m<sup>2</sup>. Room with columns

Capacity: 1800 A 920 920

() From 10 am to 1 am

Services included: Events manager Central heating / air conditioning Power outlet Security

## Sala Gran