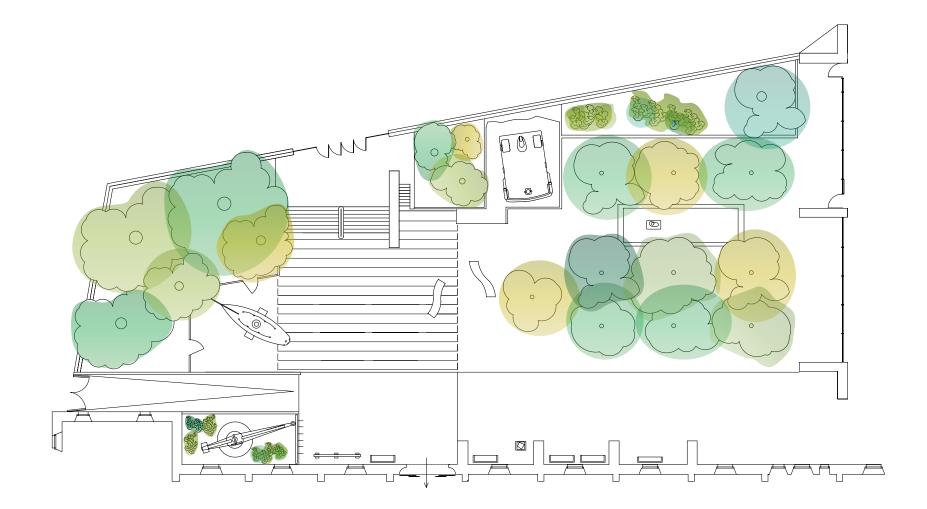

## 3\_MJardí del Museu

The Museum's garden, which is the entrance to the Royal Dockyards, is an open-air space ideal for receptions, cocktail parties or buffets.

Floor area:  $650 \text{ m}^2$ 

🕓 From 8 pm to 10 pm

The terrace belonging to the Museum restaurant, which is part of this space, cannot be used.

Sound amplification systems are not permitted.

Prior permission from the Consorci de les Drassanes Reials i Museu Martítim de Barcelona is required for shows, including music performances.

## Jardí del Museu