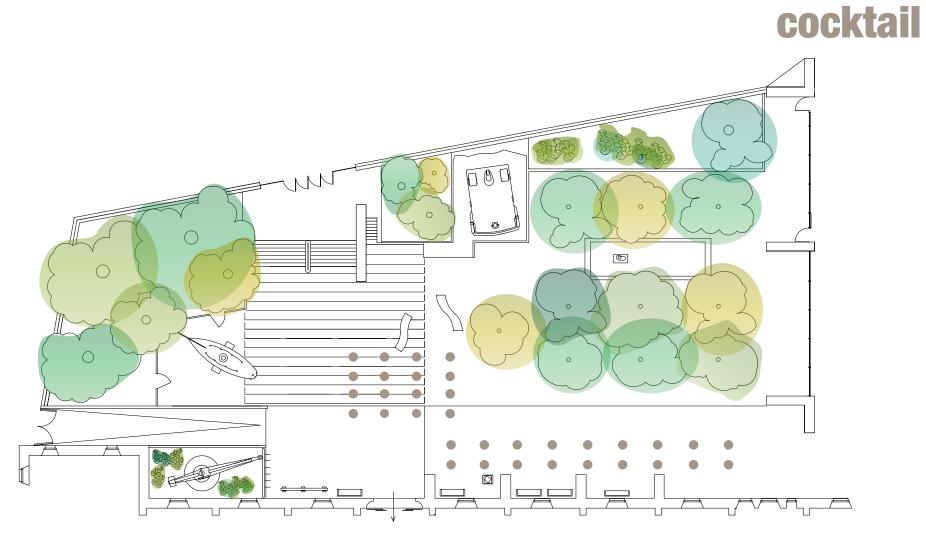

## 3\_MJardí del Museu

The Museum's garden, which is the entrance to the Royal Dockyards, is an open-air space ideal for receptions, cocktail parties or buffets.

Floor area:  $650 \text{ m}^2$ 

🕓 From 8 pm to 10 pm

The terrace belonging to the Museum restaurant, which is part of this space, cannot be used.

Sound amplification systems are not permitted.

Prior permission from the Consorci de les Drassanes Reials i Museu Martítim de Barcelona is required for shows, including music performances.

## Jardí del Museu