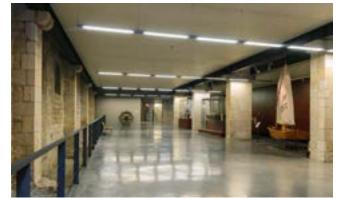

#### 1\_MSala Gran

This recently-restored, 1,700 m<sup>2</sup> hall is 300 years old, and with its columns rising up to support the roof, is one of the most characteristic and spectacular spaces in the Royal Dockyards.

Floor area: 1.700 m<sup>2</sup>. Room with columns

Capacity: 1800 A 920 920

() From 10 am to 1 am

Services included: Events manager Central heating / air conditioning Power outlet Security

## Sala Gran