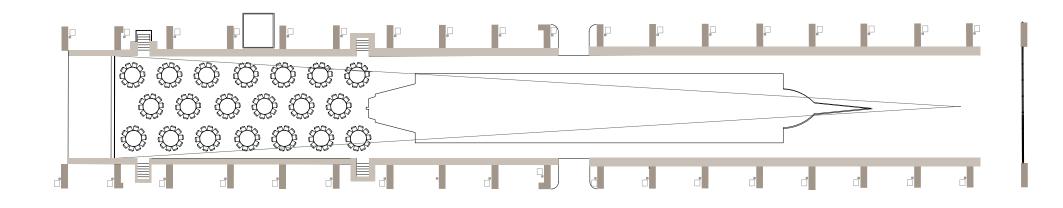

#### 1\_MSala Gran

This recently-restored, 1,700 m<sup>2</sup> hall is 300 years old, and with its columns rising up to support the roof, is one of the most characteristic and spectacular spaces in the Royal Dockyards.

Floor area: 1.700 m<sup>2</sup>. Room with columns

Capacity: 1800 A 920 920

() From 10 am to 1 am

Services included: Events manager Central heating / air conditioning Power outlet Security

## Sala Gran