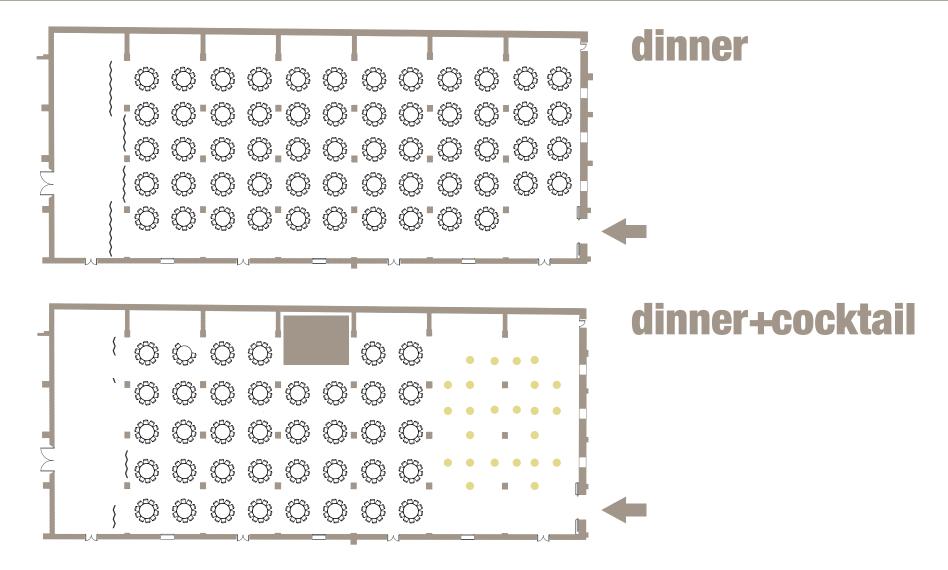

# 2\_MGrada Major

The Main Slipway is one of the MMB's most emblematic areas, next to a replica of John of Austria's Royal Galley.

Floor area:  $1.000 \text{ m}^2$ 

Capacity: 1200 400 depending on the exhibition

• From 8 pm to 12 pm dinner From 8 pm to 10 pm cocktail

Services included: Events manager Central heating / air conditioning Power outlet Security

# **Grada Major**

stage