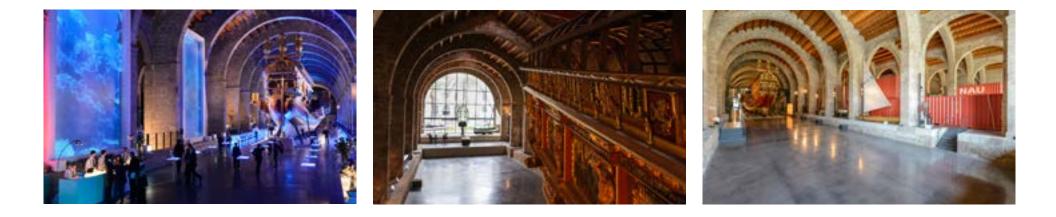

#### 1\_MSala Gran

This recently-restored, 1,700 m<sup>2</sup> hall is 300 years old, and with its columns rising up to support the roof, is one of the most characteristic and spectacular spaces in the Royal Dockyards.

# 2\_MGrada Major

The Main Slipway is one of the MMB's most emblematic areas, next to a replica of John of Austria's Royal Galley.

Floor area:  $1.000 \text{ m}^2$ 

Capacity: 1200 400 depending on the exhibition