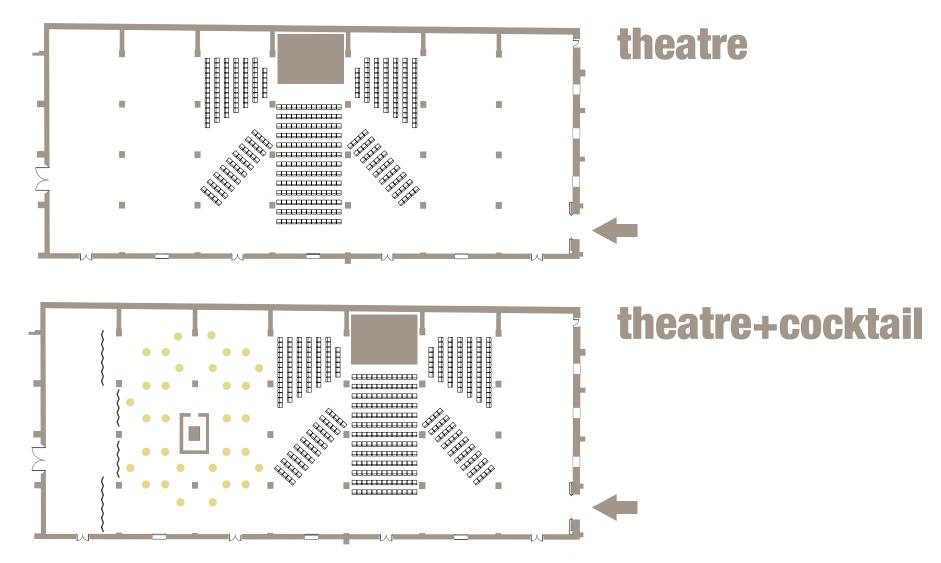

#### 1\_MSala Gran

This recently-restored, 1,700 m<sup>2</sup> hall is 300 years old, and with its columns rising up to support the roof, is one of the most characteristic and spectacular spaces in the Royal Dockyards.

Floor area: 1.700 m<sup>2</sup>. Room with columns

Capacity: 1800 A 920 920

() From 10 am to 1 am

Services included: Events manager Central heating / air conditioning Power outlet Security

## Sala Gran