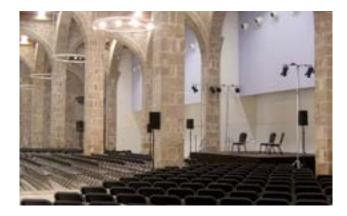

#### 4\_MAUditori

The auditorium has all the technical facilities needed for organising seminars, congress, meetings and press conferences with the utmost comfort and efficiency.

Floor area: 165  $m^2$ 

Capacity: 👖 108

🕓 From 9 am to 7 pm

Services included: Central heating / Air conditioning Two booths for simultaneous interpreters Microphone system Projection wall Projector