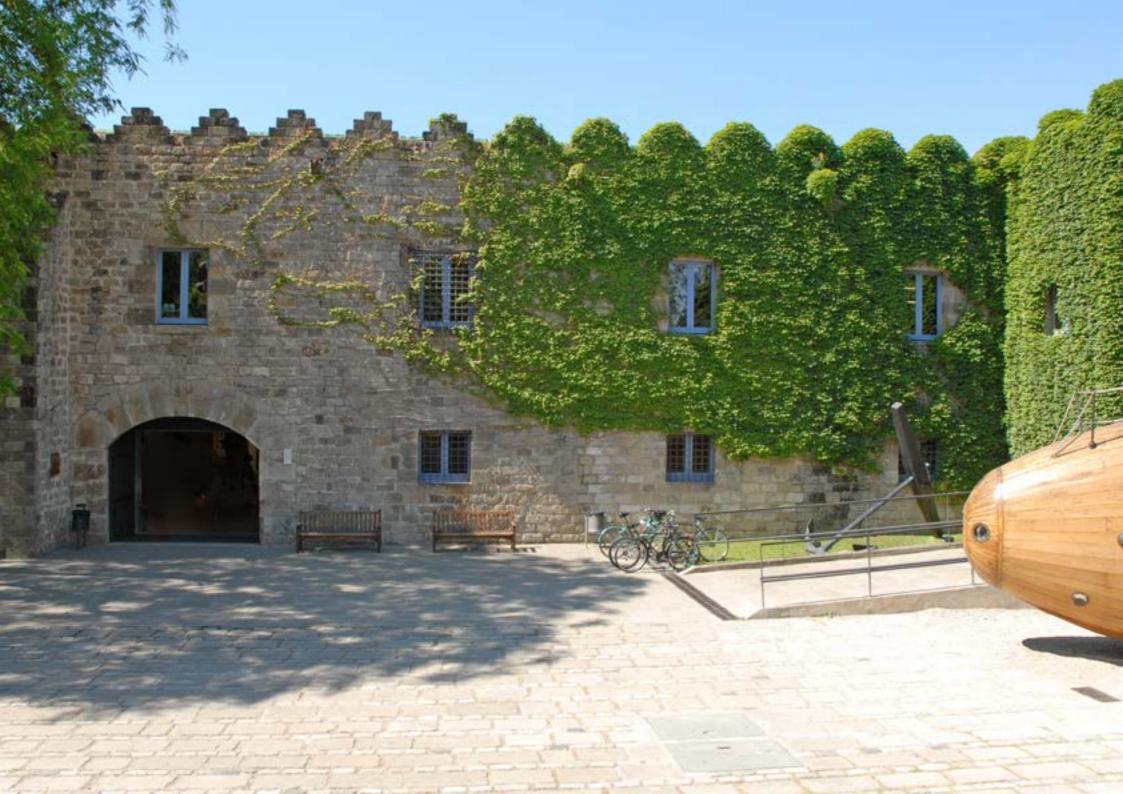

## 3\_MJardí del Museu

The Museum's garden, which is the entrance to the Royal Dockyards, is an open-air space ideal for receptions, cocktail parties or buffets.

Floor area:  $650 \text{ m}^2$ 

🕓 From 8 pm to 10 pm

The terrace belonging to the Museum restaurant, which is part of this space, cannot be used.

Sound amplification systems are not permitted.

Prior permission from the Consorci de les Drassanes Reials i Museu Martítim de Barcelona is required for shows, including music performances.

## Jardí del Museu