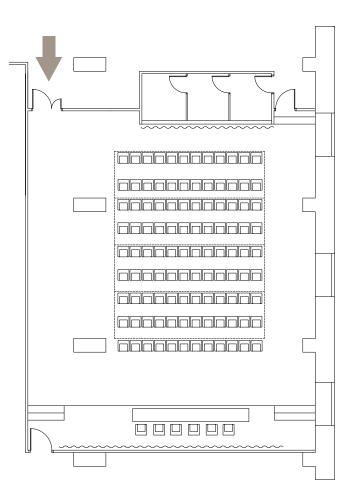

# 2\_MGrada Major

The Main Slipway is one of the MMB's most emblematic areas, next to a replica of John of Austria's Royal Galley.

Floor area:  $1.000 \text{ m}^2$ 

Capacity: 1200 400 depending on the exhibition

# **Grada Major**

stage