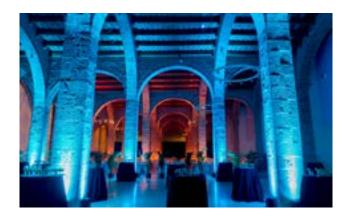

#### 1\_MSala Gran

This recently-restored, 1,700 m<sup>2</sup> hall is 300 years old, and with its columns rising up to support the roof, is one of the most characteristic and spectacular spaces in the Royal Dockyards.

Floor area: 1.700 m<sup>2</sup>. Room with columns

Capacity: 1800 A 920 920

() From 10 am to 1 am

Services included: Events manager Central heating / air conditioning Power outlet Security

## Sala Gran