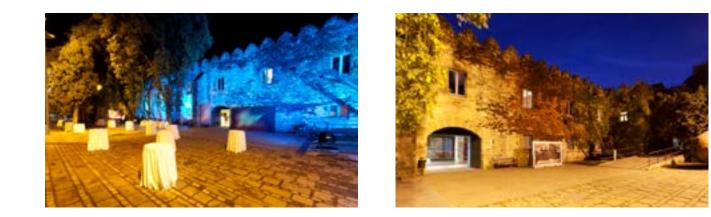

## 3\_MJardí del Museu

The Museum's garden, which is the entrance to the Royal Dockyards, is an open-air space ideal for receptions, cocktail parties or buffets.

Floor area:  $650 \text{ m}^2$ 

🕓 From 8 pm to 10 pm

The terrace belonging to the Museum restaurant, which is part of this space, cannot be used.

Sound amplification systems are not permitted.

Prior permission from the Consorci de les Drassanes Reials i Museu Martítim de Barcelona is required for shows, including music performances.

## Jardí del Museu