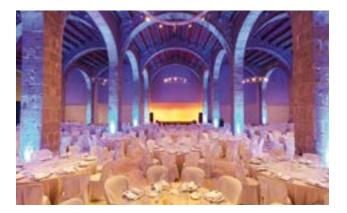

# 2\_MGrada Major

The Main Slipway is one of the MMB's most emblematic areas, next to a replica of John of Austria's Royal Galley.

Floor area:  $1.000 \text{ m}^2$ 

Capacity: 1200 400 depending on the exhibition

• From 8 pm to 12 pm dinner From 8 pm to 10 pm cocktail

Services included: Events manager Central heating / air conditioning Power outlet Security

# **Grada Major**

stage