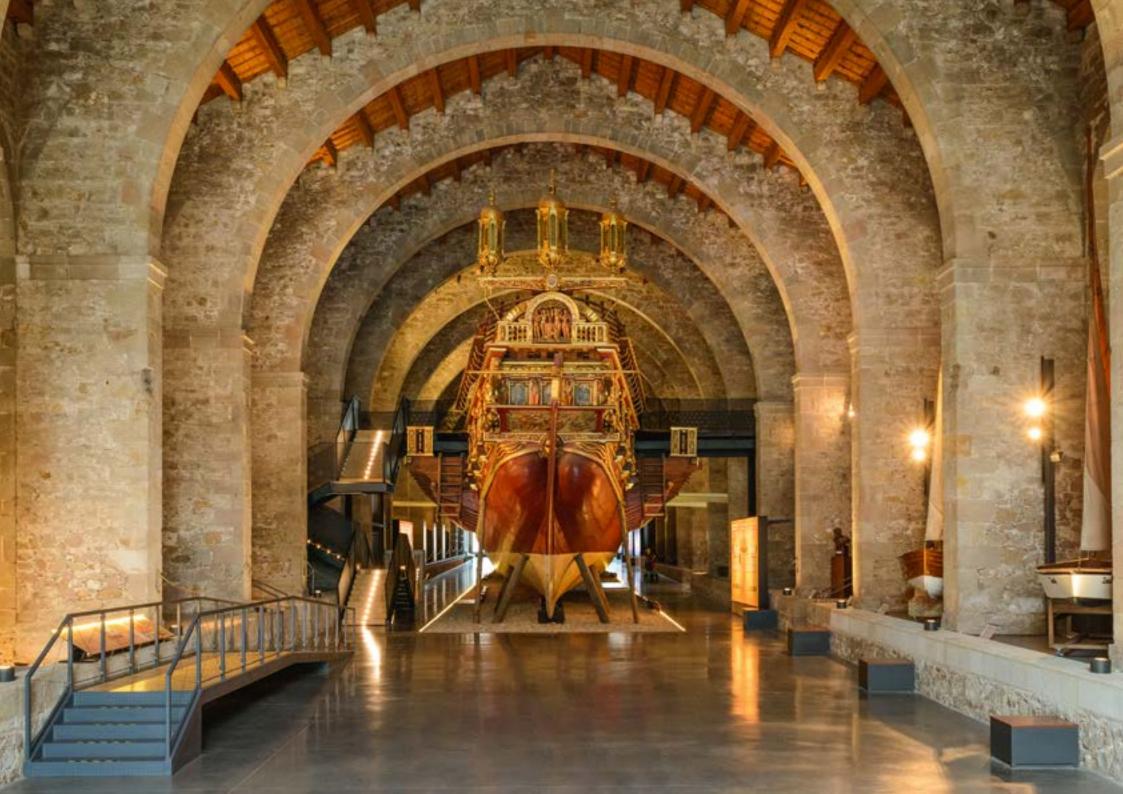

# 2\_MGrada Major

The Main Slipway is one of the MMB's most emblematic areas, next to a replica of John of Austria's Royal Galley.

Floor area:  $1.000 \text{ m}^2$ 

Capacity: 1200 400 depending on the exhibition

# **Grada Major**

stage