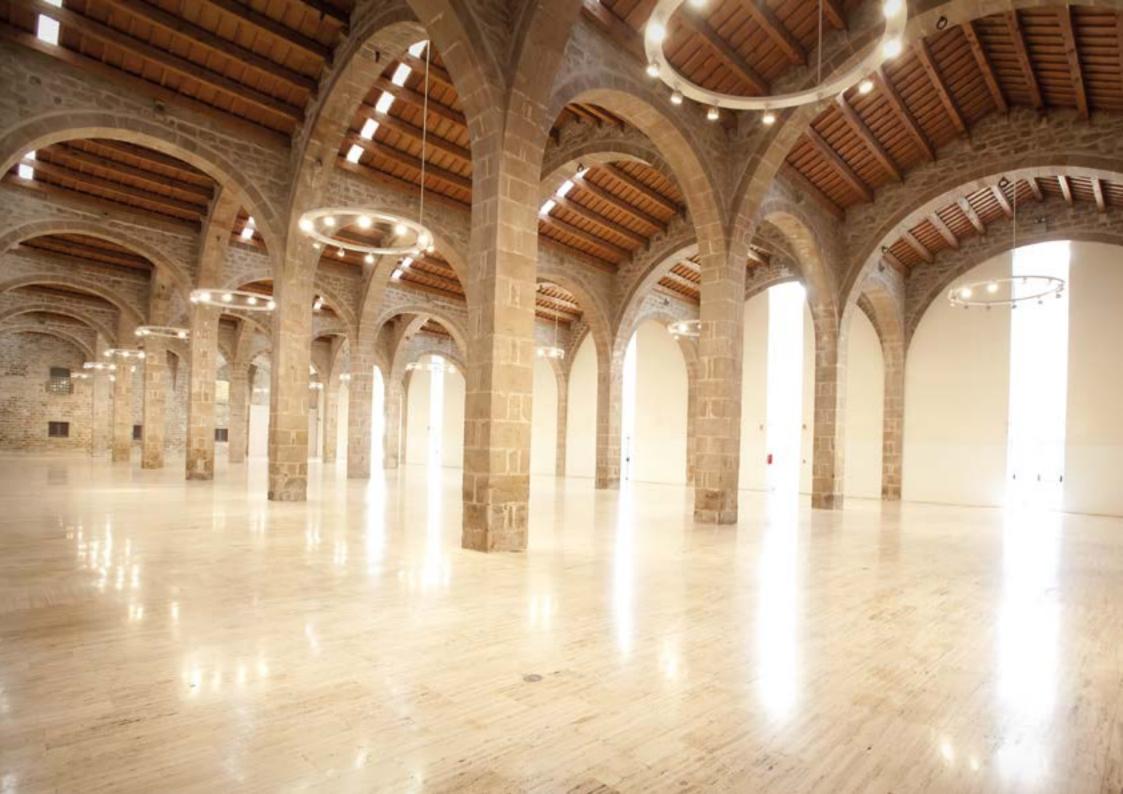

#### 1\_MSala Gran

This recently-restored, 1,700 m<sup>2</sup> hall is 300 years old, and with its columns rising up to support the roof, is one of the most characteristic and spectacular spaces in the Royal Dockyards.

Floor area: 1.700 m<sup>2</sup>. Room with columns

Capacity: 1800 A 920 920

() From 10 am to 1 am

Services included: Events manager Central heating / air conditioning Power outlet Security

## Sala Gran