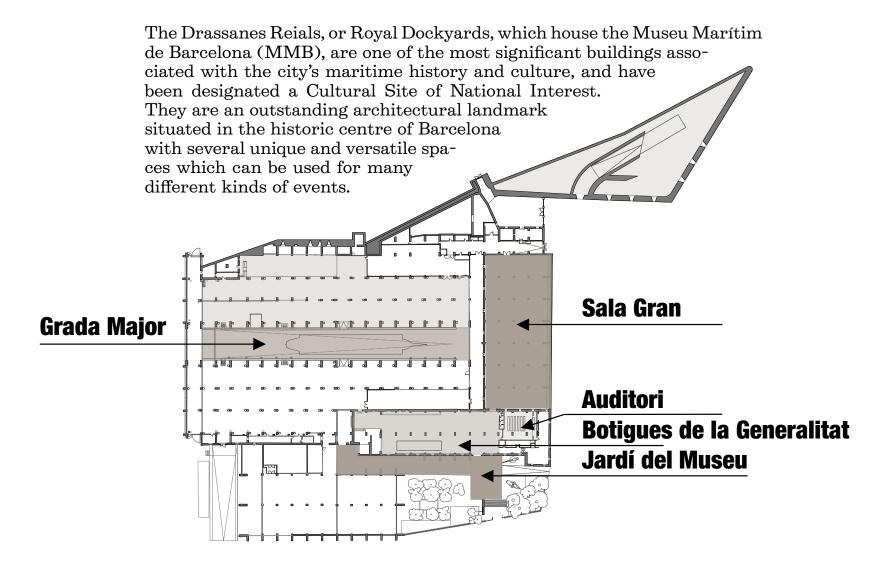

#### Museu Marítim de Barcelona VCCNCCONSTRUCTOR

mmb MUSEU MARÍTIM DE BARCELONA

1- Sala Gran
2- Grada Major
3- Jardí del Museu
4- Auditori