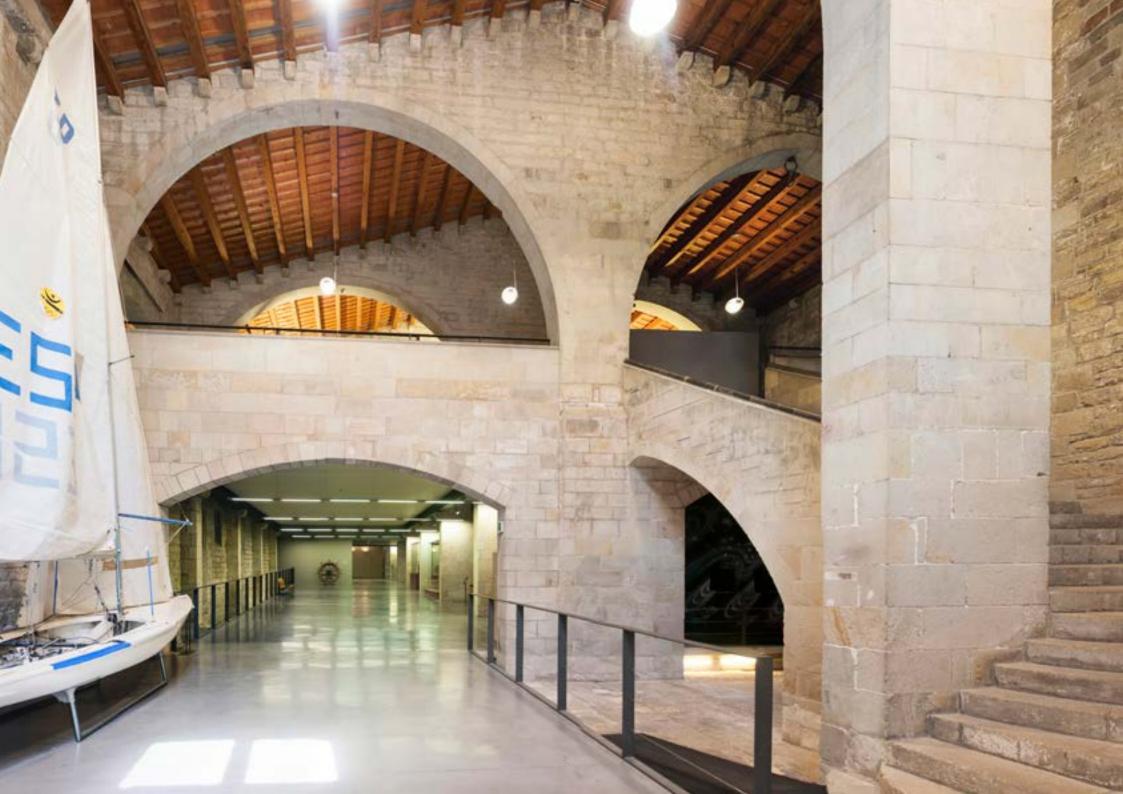

#### 1\_MSala Gran

This recently-restored, 1,700 m<sup>2</sup> hall is 300 years old, and with its columns rising up to support the roof, is one of the most characteristic and spectacular spaces in the Royal Dockyards.

## Sala Gran