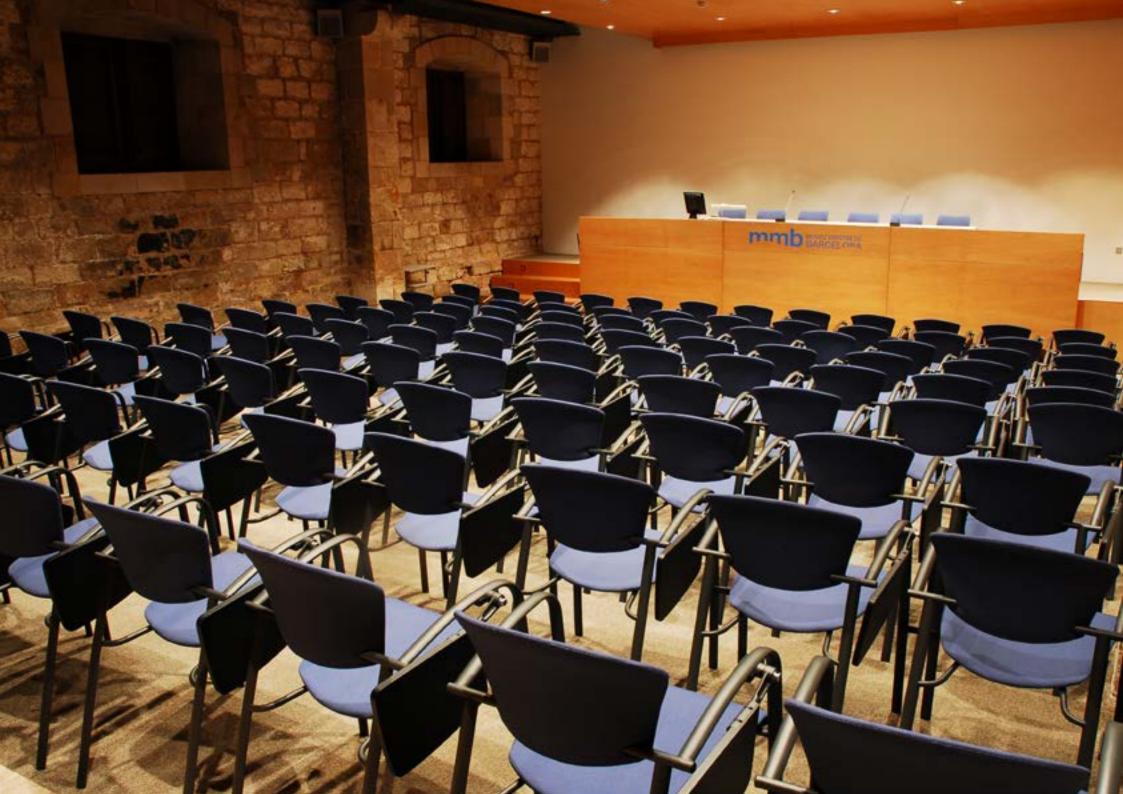

#### 4\_MAUditori

The auditorium has all the technical facilities needed for organising seminars, congress, meetings and press conferences with the utmost comfort and efficiency.

Floor area: 165  $m^2$ 

Capacity: 👖 108

🕓 From 9 am to 7 pm

Services included: Central heating / Air conditioning Two booths for simultaneous interpreters Microphone system Projection wall Projector